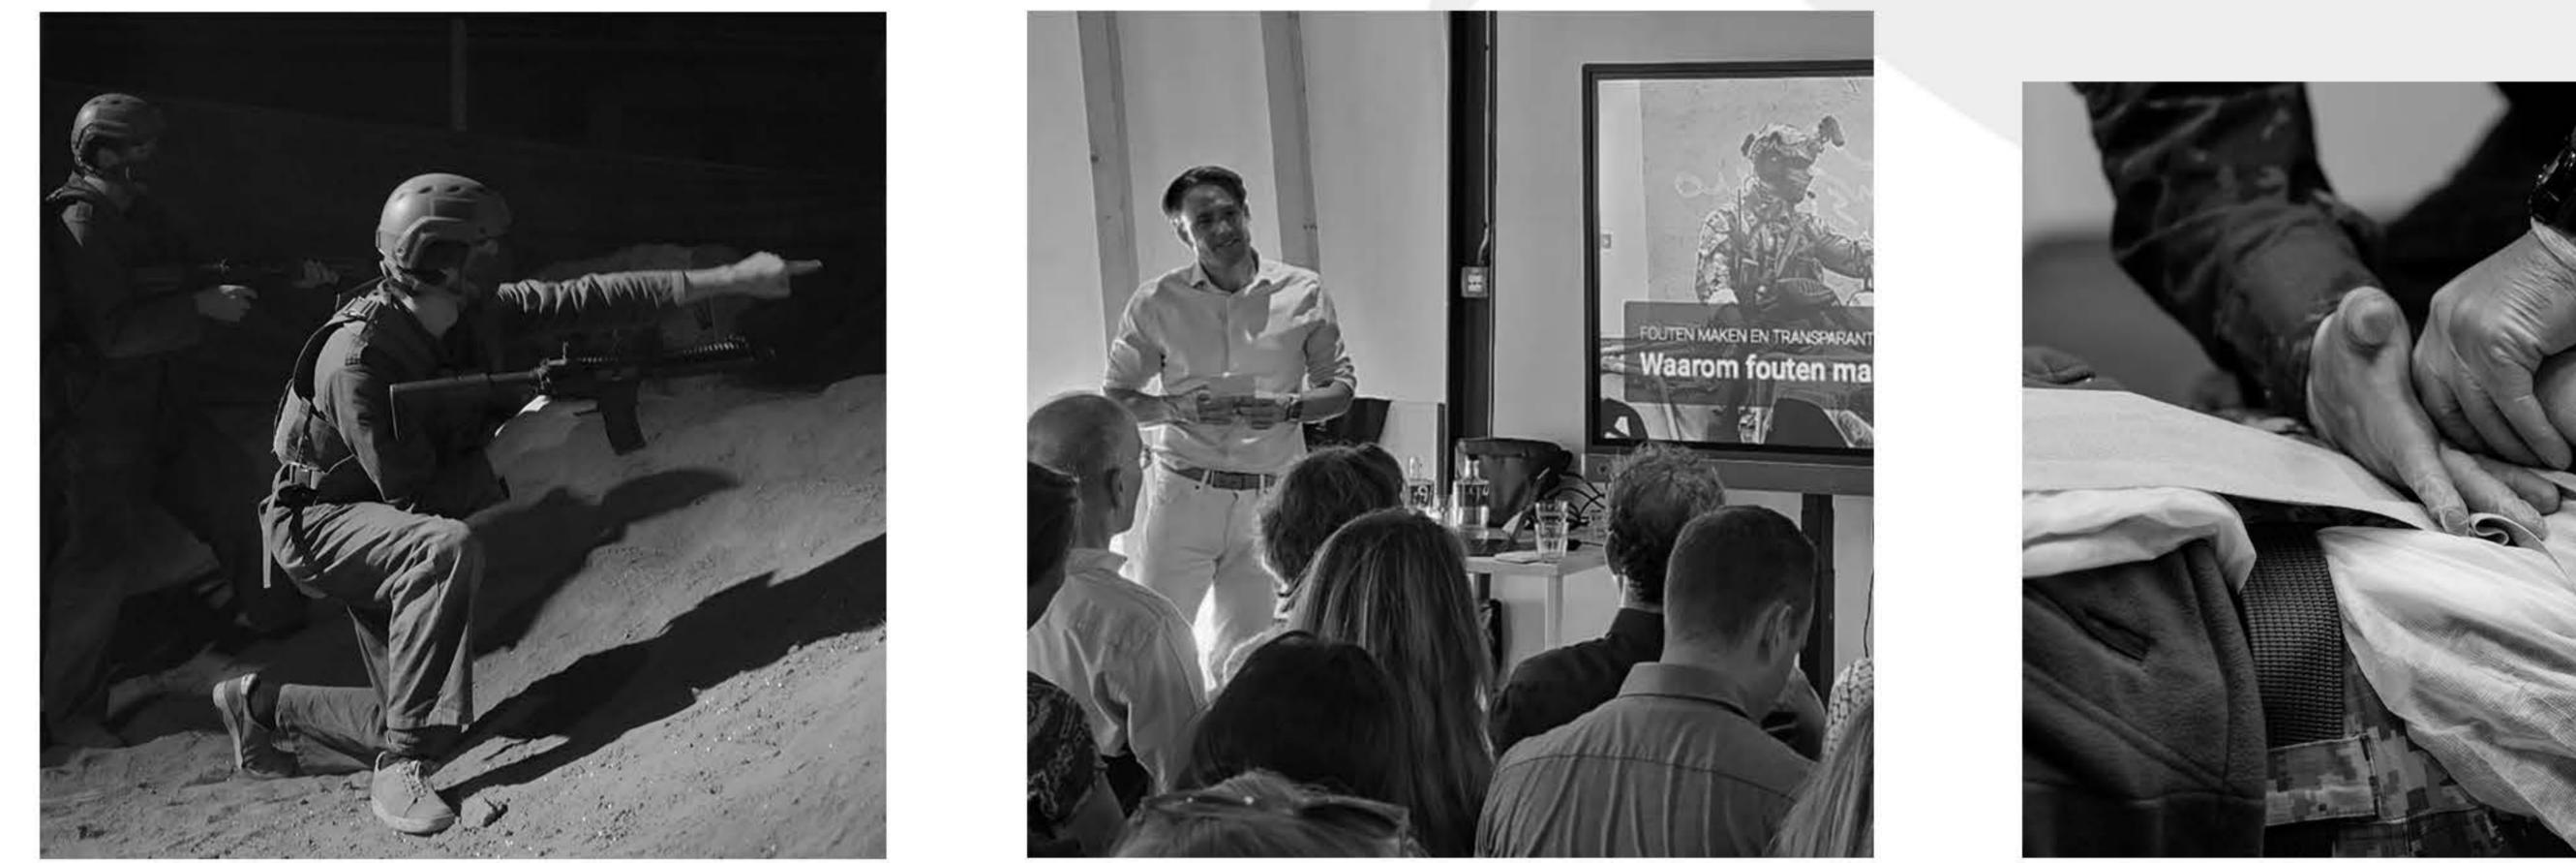

## Samenwerken als commando's op een levensechte missie

#### Extraction location, diep in de jungle 03:44 uur +32°C

Druipend van de regen ligt Thomas onder de struiken in de modder. Eindelijk zijn ze aangekomen op de extractielocatie. Het geluid van de regen op het bladerdak is oorverdovend. Door zijn nachtkijker ziet hij zijn gewonde maat 30 meter verderop naar een boom kruipen, aan de rand van het pas ontdekte drugslab. Hoewel de missie een groot succes was, moet hij zich nu richten op het in veiligheid brengen van hem. De team-medic nadert langzaam de gewonde special forces-operator, terwijl de schreeuwende en schietende huurlingen van het drugskartel dichterbij komen. Een nieuwe confrontatie is onvermijdelijk, maar ook dit scenario is uitvoerig met het team doorgenomen. "We got this." De rollen zijn duidelijk. Door zijn headset spreekt hij vastberaden de woorden "All stations... Green On!"

Hoe kunnen commando's zo goed voorbereid zijn op een veranderende omgeving? Hoe kunnen zij onder zeer dreigende omstandigheden blijven functioneren en medische hulp verlenen? Het antwoord ligt in de manier van organiseren en de focus op teamwork, leiderschap en duidelijke rolverdeling.

In "White Coats, Green On" ga jij als medisch professional onder leiding van special forces-operators op een levensechte, spannende missie in vijandelijk gebied. Je ervaart hoe het is om onder druk beslissingen te nemen met je team, terwijl de omstandigheden om je heen voortdurend veranderen. Dit avontuur gaat veel verder dan het testen van vaardigheden; het is een ontdekkingstocht naar de grenzen van je mentale kracht en de kern van teamdynamiek.