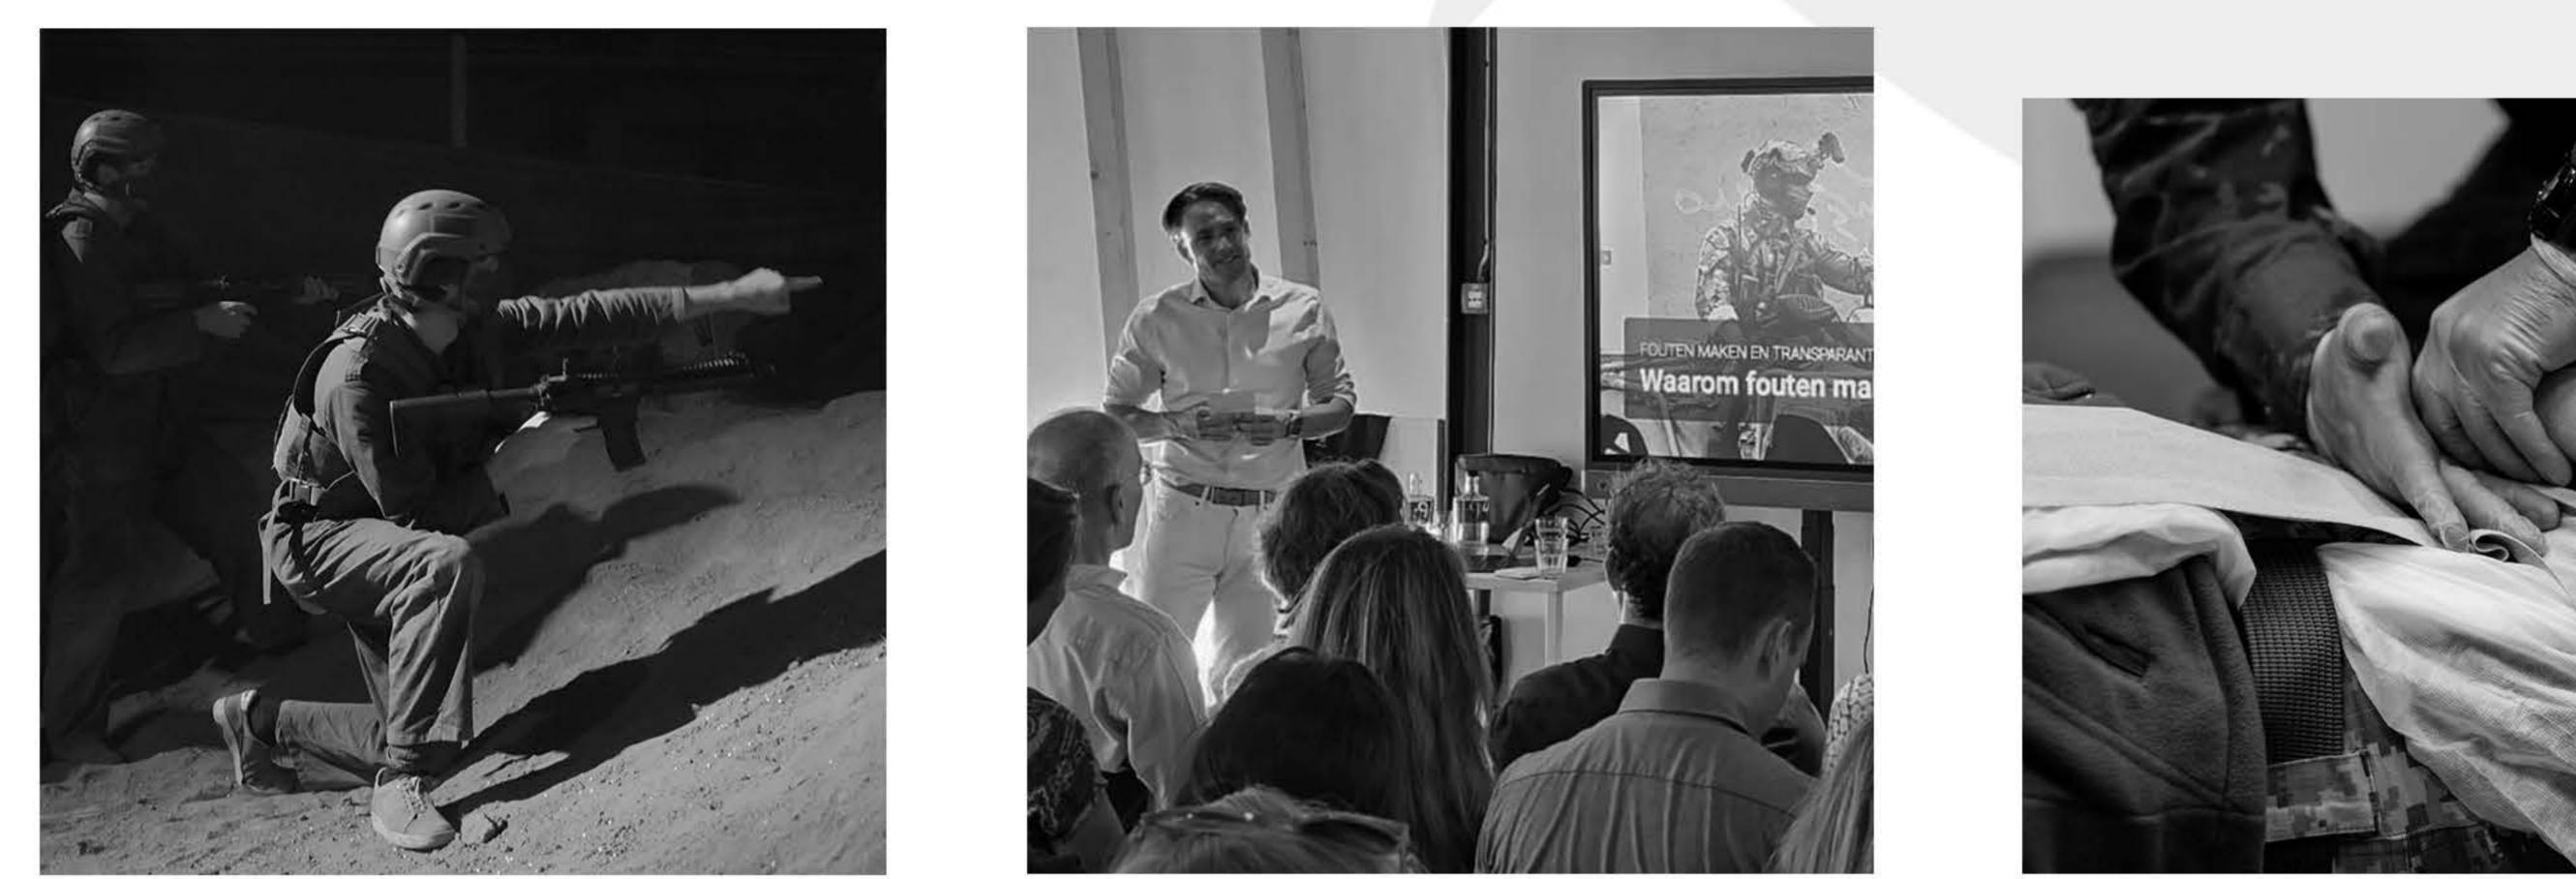

## Samenwerken als commando's op een levensechte missie

#### Extraction location, diep in de jungle 03:44 uur +32°C

Druipend van de regen ligt Thomas onder de struiken in de modder. Eindelijk zijn ze aangekomen op de extractielocatie. Het geluid van de regen op het bladerdak is oorverdovend. Door zijn nachtkijker ziet hij zijn gewonde maat 30 meter verderop naar een boom kruipen, aan de rand van het pas ontdekte drugslab. Hoewel de missie een groot succes was, moet hij zich nu richten op het in veiligheid brengen van hem. De team-medic nadert langzaam de gewonde special forces-operator, terwijl de schreeuwende en schietende huurlingen van het drugskartel dichterbij komen. Een nieuwe confrontatie is onvermijdelijk, maar ook dit scenario is uitvoerig met het team doorgenomen. "We got this." De rollen zijn duidelijk. Door zijn headset spreekt hij vastberaden de woorden "All stations... Green On!"

Hoe kunnen commando's zo goed voorbereid zijn op een veranderende omgeving? Hoe kunnen zij onder zeer dreigende omstandigheden blijven functioneren en medische hulp verlenen? Het antwoord ligt in de manier van organiseren en de focus op teamwork, leiderschap en duidelijke rolverdeling.

In "White Coats, Green On" ga jij als medisch professional onder leiding van special forces-operators op een levensechte, spannende missie in vijandelijk gebied. Je ervaart hoe het is om onder druk beslissingen te nemen met je team, terwijl de omstandigheden om je heen voortdurend veranderen. Dit avontuur gaat veel verder dan het testen van vaardigheden; het is een ontdekkingstocht naar de grenzen van je mentale kracht en de kern van teamdynamiek.